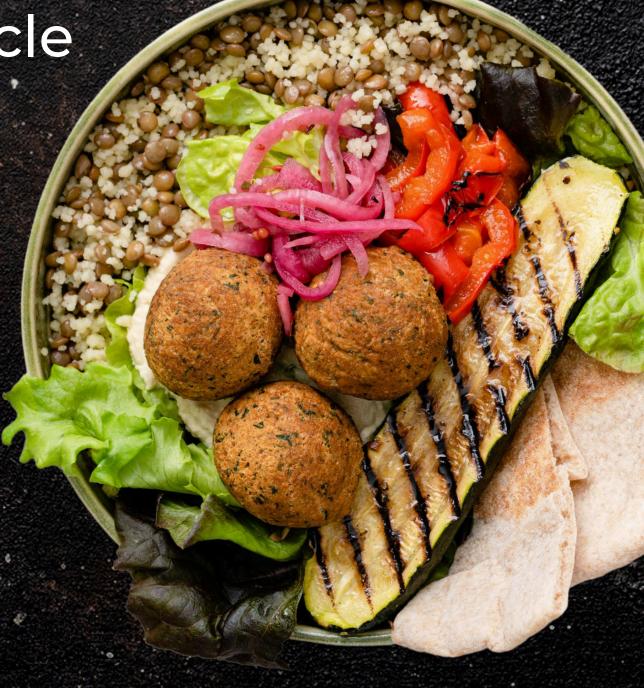

## ...power bowls

48% of consumers & 57% of millennials want to see lentils offered in Power Bowls when dining out of home

Bowls are currently on 35.7% of U.S. menus

Predicted to grow +14% over the next 4 years

+22% growth
of lentils in bowls
in the past 10 years

+41% growth of bowls

@ QSR in the past 10 years